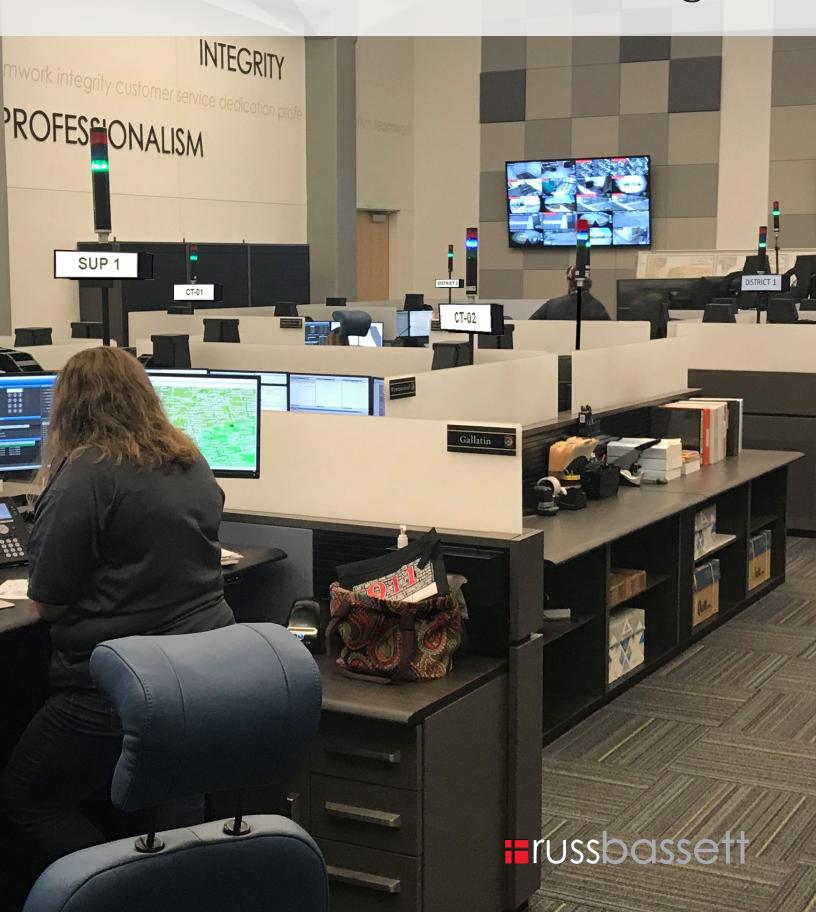

### SITUATIONAL AWARENESS LIGHTS

The stacked LED light tower allows multiple situations to be displayed simultaneously, signaling when an operator is available, on a call, in need of critical assistance and more.

- Lenses are visible from any direction and distance and multiple colors can light at the same time to indicate several equally relevant conditions.
- Mounting on the top cap maintains a consistent height regardless of varying console positions. You can also mount to the Slatwall Monitor Array or fixed slatwall extension, if preferred. Multiple pole lengths are available to dial in the desired height.
- All fixtures are fully modular and pre-wired for up to five colors (red, amber, green, blue, clear). If adding an additional lens color in the future, simply connect the preexisting wire, click the lens on, and you're good to go.