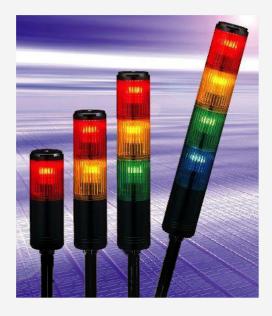

### SITUATIONAL AWARENESS LIGHTS

The stacked LED light tower allows multiple situations to be displayed simultaneously, signaling when an operator is available, on a call, in need of critical assistance and more.

- Lenses are visible from any direction and distance and multiple colors can light at the same time to indicate several equally relevant conditions.
- Mounting on the top cap maintains a consistent height regardless of varying console positions. You can also mount to the Slatwall Monitor Array or fixed slatwall extension, if preferred. Multiple pole lengths are available to dial in the desired height.
- All fixtures are fully modular and pre-wired for up to five colors (red, amber, green, blue, clear). If adding an additional lens color in the future, simply connect the preexisting wire, click the lens on, and you're good to go.