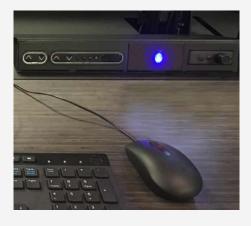

#### SUPERVISOR ALERT

Add a Supervisor Alert Switch at each position for immediate and unmistakable critical assistance requests. The back-lit toggle is available in multiple colors and sits within easy reach of the operator.

#### **CONNECTION KIT**

The Status Light Connection Kit powers your Status Light and makes wiring and switching easy.