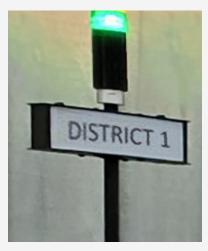

## SITUATIONAL AWARENESS LIGHT ACCESSORIES

Maximize your Situational Awareness Light benefits with these optional accessories.

STATUS LIGHT SIGN

Steel-framed signs, with easy to remove covers on both sides, create instant recognition at a distance.