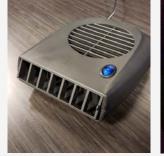

- 2 movable desktop fans
- 2 directionally adjustable heaters, mounted below the surface
- LED-lit control switch

Fans have directional airflow adjustment.

Each heater pivots up and down to focus heat toward the lap and toward the feet.