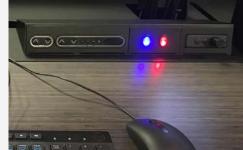

# OPERATOR COMFORT & FOCUS Personal Comfort System



#### discover more @ russbassett.com | info@russbassett.com | 562.945.2445 | proudly made in Whittier, CA, USA

# COMPLETE COMFORT WITHIN REACH

Cooling and heating at the console allows operators to achieve personalized comfort throughout their shift, helping reduce tension, increase energy, and boost focus.

russbassett



- 2 movable desktop fans
- 2 directionally adjustable heaters, mounted below the surface
- LED-lit control switch



Fans have directional airflow adjustment.



Each heater pivots up and down to focus heat toward the lap and toward the feet.



Operators control the PCS with a singletouch switch.

## ADDITIONAL FEATURES

Energy-efficient and ultra-quiet Simple, intuitive controls Directionally adjustable forced air heaters Movable desktop fans Occupancy sensor Compatible with all Russ Bassett consoles

### **SPECIFICATIONS**

Cooling Fan Forced Air Heat Maximum Current Draw Voltage Controls Warranty 400 fpm 200/400W 4.0 Amps 120 Volts LED Switches 3 Years

er pivots up and down to focus heat