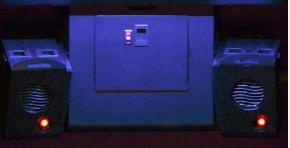

- 2 movable desktop fans
- 2 directionally adjustable heaters, mounted below the surface
- LED-lit control switch

Fans have directional airflow adjustment.

Each heater pivots up and down to focus heat toward the lap and toward the feet.