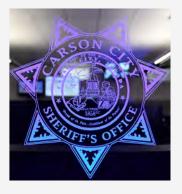

## **EDGE LIT GLAZING**

Up-lit etched glazing on privacy glass provides agency recognition for visitors and reinforces your agency's mission. Declare your team's pride with your agency's name, motto or emblem on blue-lit glazed glass.

## **SPECIFICATIONS**

Edge Lit Glazing available on privacy glass partitions. Glass with lighting length is specified to fit the console.

Blue LED lights nest below the glass partitions.

Custom glazing pattern created from your agency's badge, logo or motto.