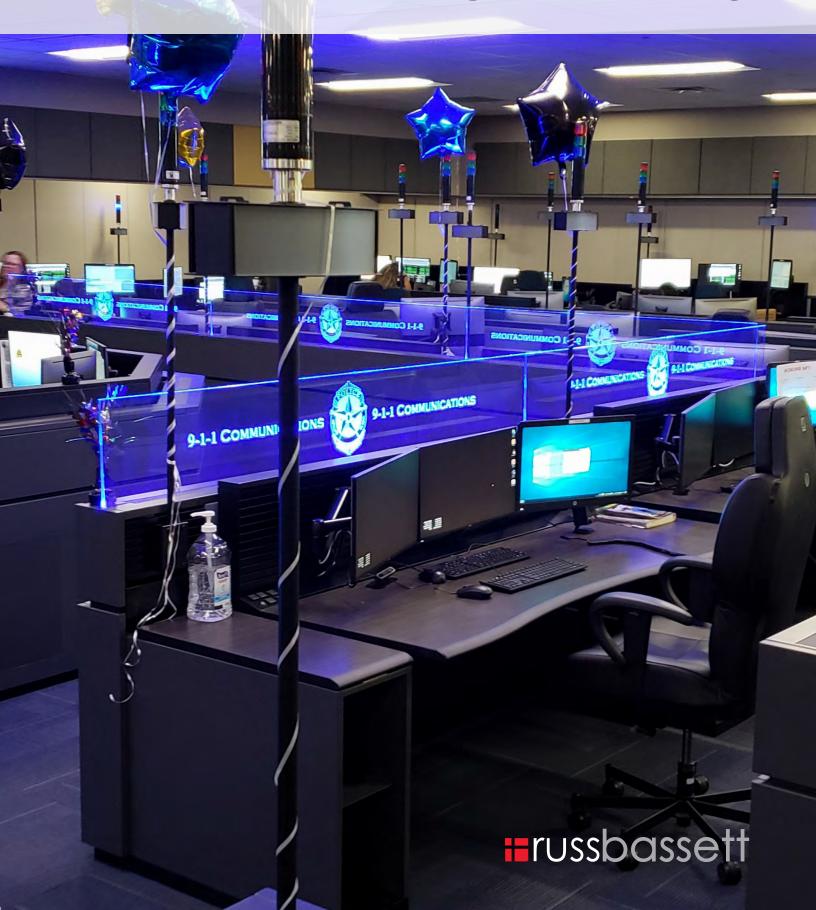

## **EDGE LIT GLAZING**

Up-lit etched glazing on privacy glass provides agency recognition for visitors and reinforces your agency's mission. Declare your team's pride with your agency's name, motto or emblem on blue-lit glazed glass.

## Edge-Lit Glazing Glass Panel Logo Kit

- Glass partition
- Art prep and etching
- Blue LED light strip
- Power supply
- Installation

## **SPECIFICATIONS**

Edge Lit Glazing available on privacy glass partitions. Glass with lighting length is specified to fit the console.

Blue LED lights nest below the glass partitions.

Custom glazing pattern created from your agency's badge, logo or motto.