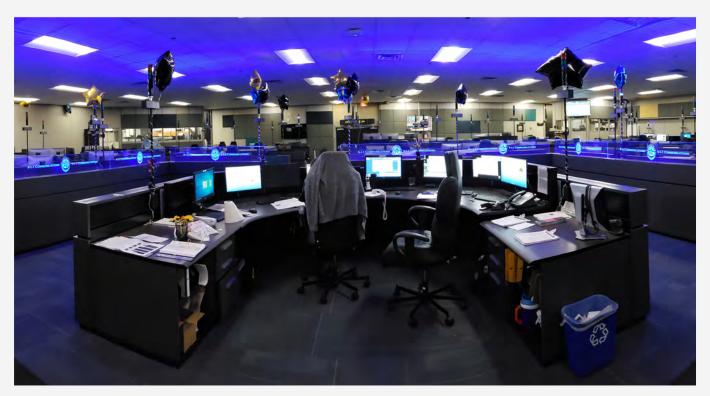

## **EDGE LIT GLAZING**

Up-lit etched glazing on privacy glass provides agency recognition for visitors and reinforces your agency's mission. Declare your team's pride with your agency's name, motto or emblem on blue-lit glazed glass.

## **SPECIFICATIONS**

Edge Lit Glazing available on privacy glass partitions. Glass with lighting length is specified to fit the console.

Blue LED lights nest below the glass partitions.

Custom glazing pattern created from your agency's badge, logo or motto.