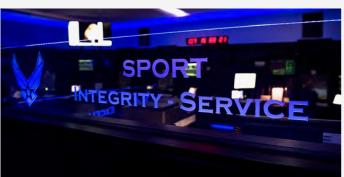

## **EDGE LIT GLAZING**

Up-lit etched glazing on privacy glass provides agency recognition for visitors and reinforces your agency's mission. Declare your team's pride with your agency's name, motto or emblem on blue-lit glazed glass.

## **SPECIFICATIONS**

Edge Lit Glazing available on privacy glass partitions. Glass with lighting length is specified to fit the console.

Blue LED lights nest below the glass partitions.

Custom glazing pattern created from your agency's badge, logo or motto.